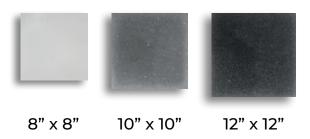

### Sizes

#### **Pattern Tiles**

- \* Available in various patterns
- \* Custom designs possible

8" x 8"

\* Thickness - 20mm

#### Plain Slabs

- \* Plain slabs available in sizes upto 2' X 4'
- \* Thickness 25mm to 30mm