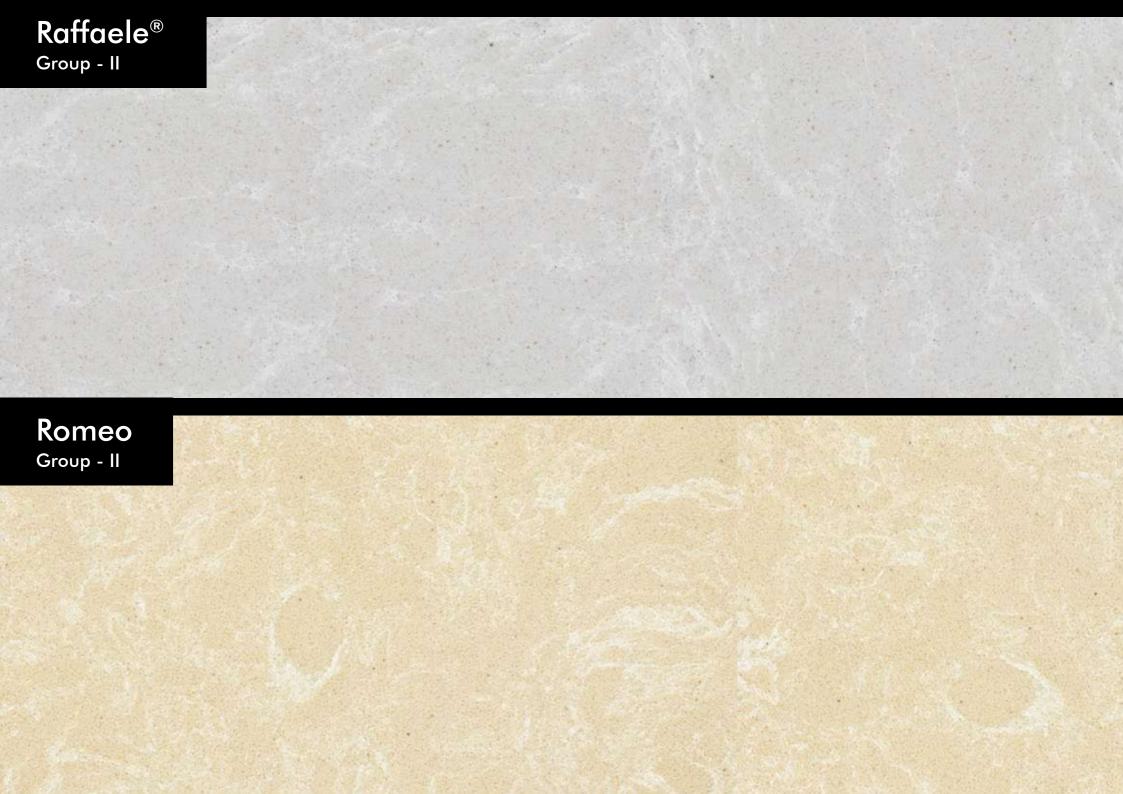

# KALINGASTONE MARBLE

- Kalingastone's Marble range has comprising of more than 54 Marble products
- Kalingastone Marble products can be used as flooring, steps, counters, interior cladding, exterior cladding, window sills and door jambs

Candy White Group - I

Candy Bege Group - I Candy Grey Group - I

Candy Brown
Group - I

Artic White®
Group - II

Bianco Venus® Group - II

Mellissa Group - II

### Ottone Group - II

Luna Group - III

Althea® Group - IV

Amelia Group - V-A Bianco Thassos® Group - V-B