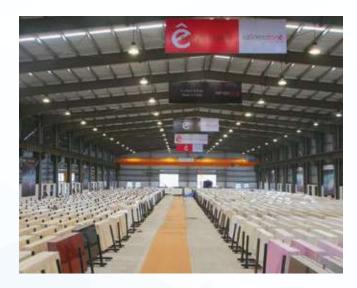

## **MANUFACTURING CAPACITY**

- The Kalingastone factory is a state-of-the-art plant spread over 300,000 sq. mt
- Production Capacity (per annum): 25 million sq.ft. of Composite Marble 8 million sq.ft. of Quartz
- The factory is equipped with the worlds latest polishing machines from SIMEC (Italy) that have 36 polishing heads to impart over 85% glossiness.
- A large block gantry ensures timely supply to small scale and large scale projects.