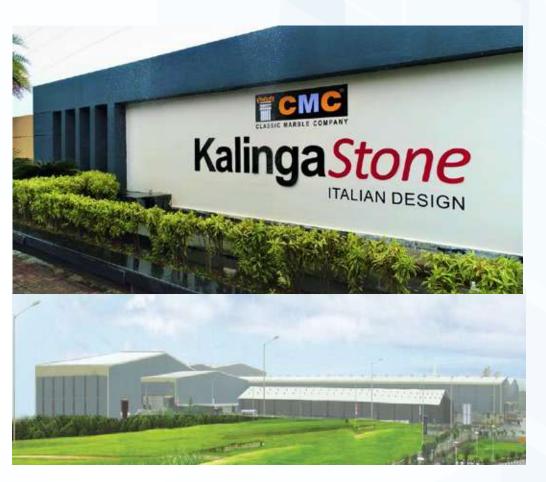

## **MANUFACTURING CAPACITY**

- The Kalingastone factory is a state-of-the-art plant spread over 300,000 sq. mt
- Production Capacity (per annum): 25 million sq.ft. of Composite Marble 8 million sq.ft. of Quartz
- The factory is equipped with the worlds latest polishing machines from SIMEC (Italy) that have 36 polishing heads to impart over 85% glossiness.
- A large block gantry ensures timely supply to small scale and large scale projects.