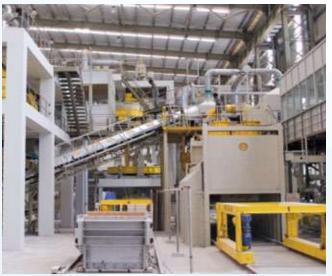

## **MANUFACTURING CAPACITY**

- The Kalingastone factory is a state-of-the-art plant spread over 300,000 sq. mt
- Production Capacity (per annum): 25 million sq.ft. of Composite Marble 8 million sq.ft. of Quartz
- The factory is equipped with the worlds latest polishing machines from SIMEC (Italy) that have 36 polishing heads to impart over 85% glossiness.
- A large block gantry ensures timely supply to small scale and large scale projects.