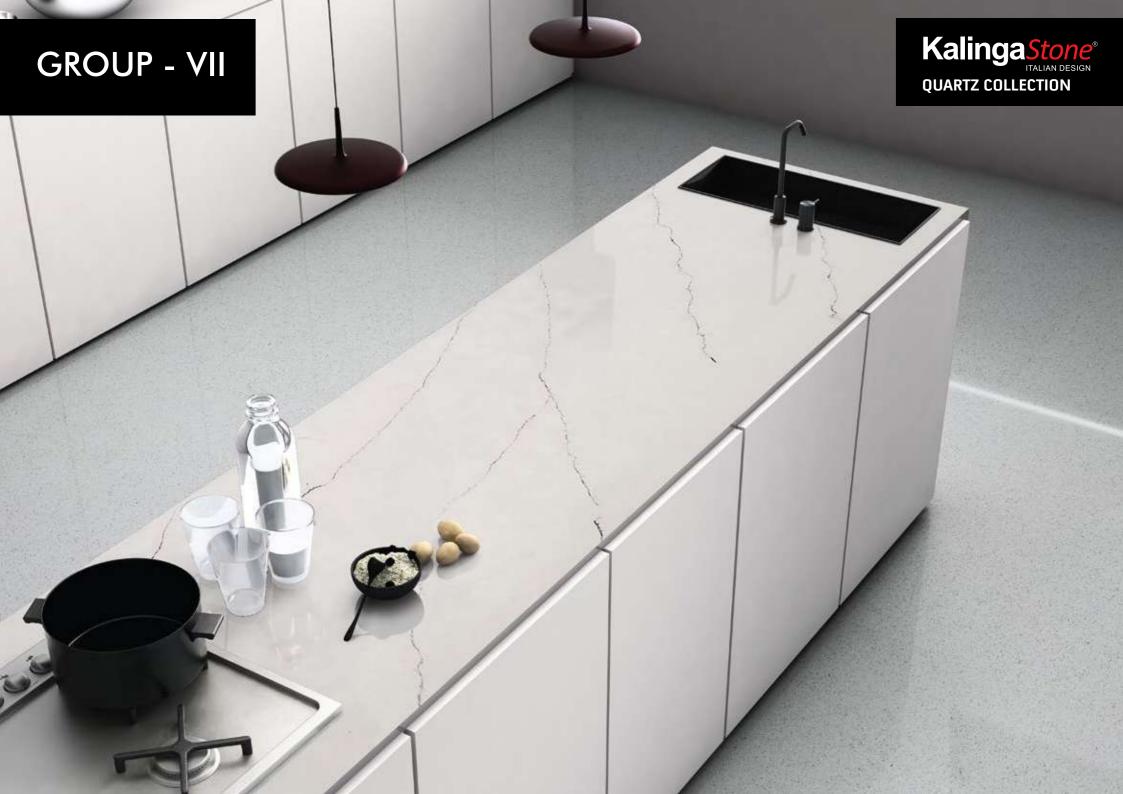

# KALINGASTONE QUARTZ

- Kalingastone has 7 series under the Quartz range comprising of over 71 products.
- The vein series under the Precioso collection features elegant yet fierce designs.
- Kalingastone Quartz can be used as kitchen tops, counters, table-tops, cafeteria area etc.