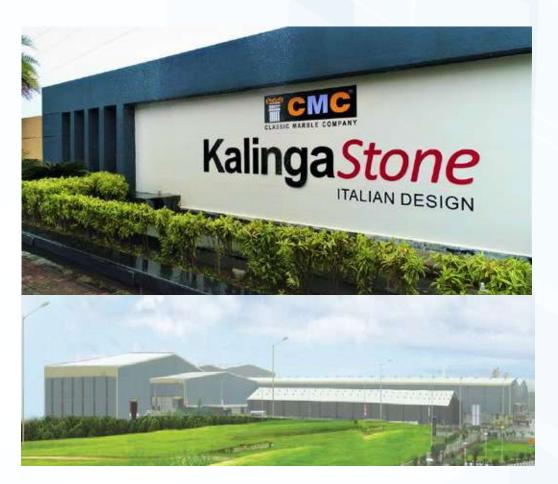

# ABOUT KALINGASTONE

- For the first time in the history of engineered stone in India, CMC conceptualized and launched a brand with around 150 different varieties globally.
- Launched in 2009 is a Composite Marble and Quartz range called KalingaStone.
- In 2010 it was awarded the "Best Innovative Product" by the Indian Institute of Architects.
- Kalingastone was awarded the "Indian Power Brand" in the Marble and Stone category in 2013.
- We export to more than 66 countries across 6 continents.
- We have a strong and widespread sales and distribution network in India and across the world.
- Kalingastone products are a part of reputed international projects like the "MTR Station" in Hong Kong and the "Shenton Way Station" in Singapore.

# MANUFACTURING CAPACITY

- The Kalingastone factory is a state-of-the-art plant spread over 300,000 sq. mt
- Production Capacity (per annum): 25 million sq.ft. of Composite Marble 8 million sq.ft. of Quartz
- The factory is equipped with the worlds latest polishing machines from SIMEC (Italy) that have 36 polishing heads to impart over 85% glossiness.
- A large block gantry ensures timely supply to small scale and large scale projects.