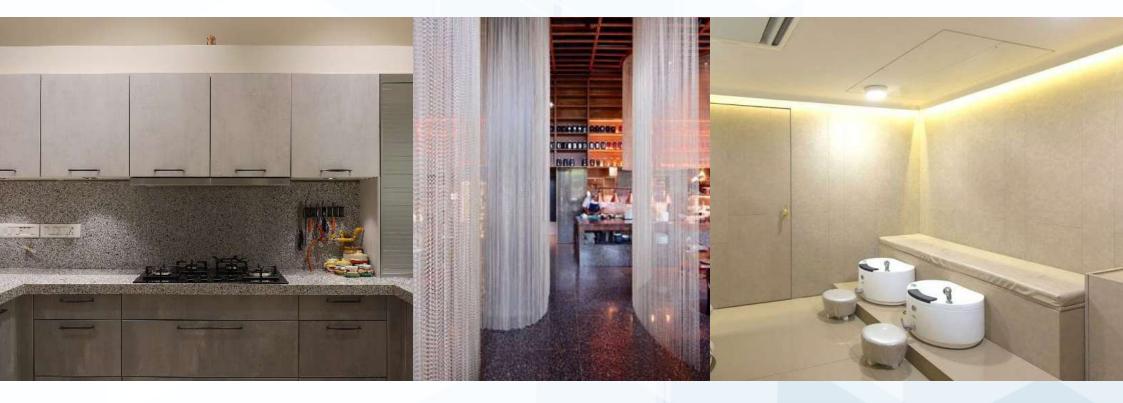

# KALINGASTONE QUARTZ

- Kalingastone has 7 series under the Quartz range comprising of over 71 products.
- The vein series under the Precioso collection features elegant yet fierce designs.
- Kalingastone Quartz can be used as kitchen tops, counters, table-tops, cafeteria area etc.