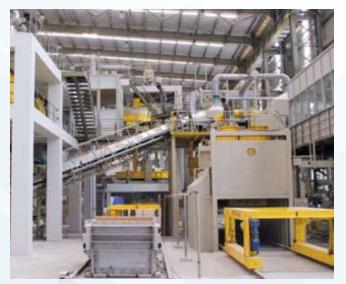

# MANUFACTURING CAPACITY

- The Kalingastone factory is a state-of-the-art plant spread over 300,000 sq. mt
- Production Capacity (per annum): 25 million sq.ft. of Composite Marble 8 million sq.ft. of Quartz
- The factory is equipped with the worlds latest polishing machines from SIMEC (Italy) that have 36 polishing heads to impart over 85% glossiness.
- A large block gantry ensures timely supply to small scale and large scale projects.